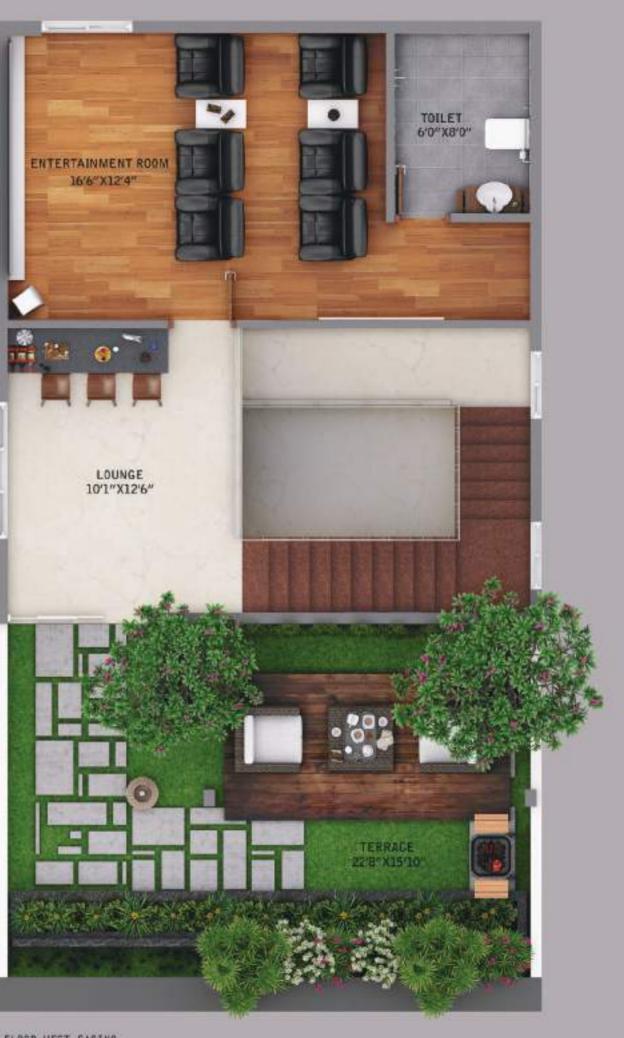

Super Built-up Area 3040 Sq feet Carpet Area 2250 Sq feet

Balcony Area 464 Sq feet

TOILET 6'0"X9'0"

DRESS 6'4"X6'10"

MASTER BED ROOM 16'8"X15'10"

LOUNGE 10'1"X12'6"

SECOND FLOOR WEST FACING

In the lore of the super-advanced beings, it is believed that the North brings wealth and prosperity. The same transcripts are found in our Vaastu. Nonetheless, a direction that gives wealth now, that sounds like something everyone will love.