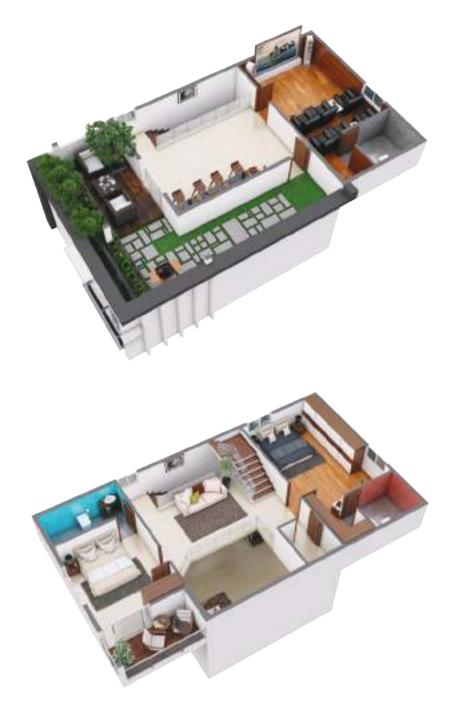

20

Built with class and finesse, these plans follow the Vastu rules to ensure that you lead a happy and satisfied life. Every home fosters the best-in-market quality materials, amalgamated together to provide complete finesse.

These villas are a class apart in terms of location, space, quality and amenities. These renditions are an insight into how class and luxury are fused together to create a lifestyle of luxury that is well within reach of your pockets.

Super Built-up Area 3070 Sq feet Carpet Area 2260 Sq feet Balcony Area 479 Sq feet

FIRST FLOOR NORTH FACING

Appines FOR EVERYONE

36

Home is your imprint on this big world, something that you can always call yours. When you are happy or low, you can go in and be at peace, it's your house and you are welcome all the time. So obviously, you deserve a home that is the most friendly in terms of amenities, services, and location. Located in the heart of Whitefield, *Whitestone* is surrounded by amazing restaurants, cool pubs, hundreds of offices, schools and hospitals.