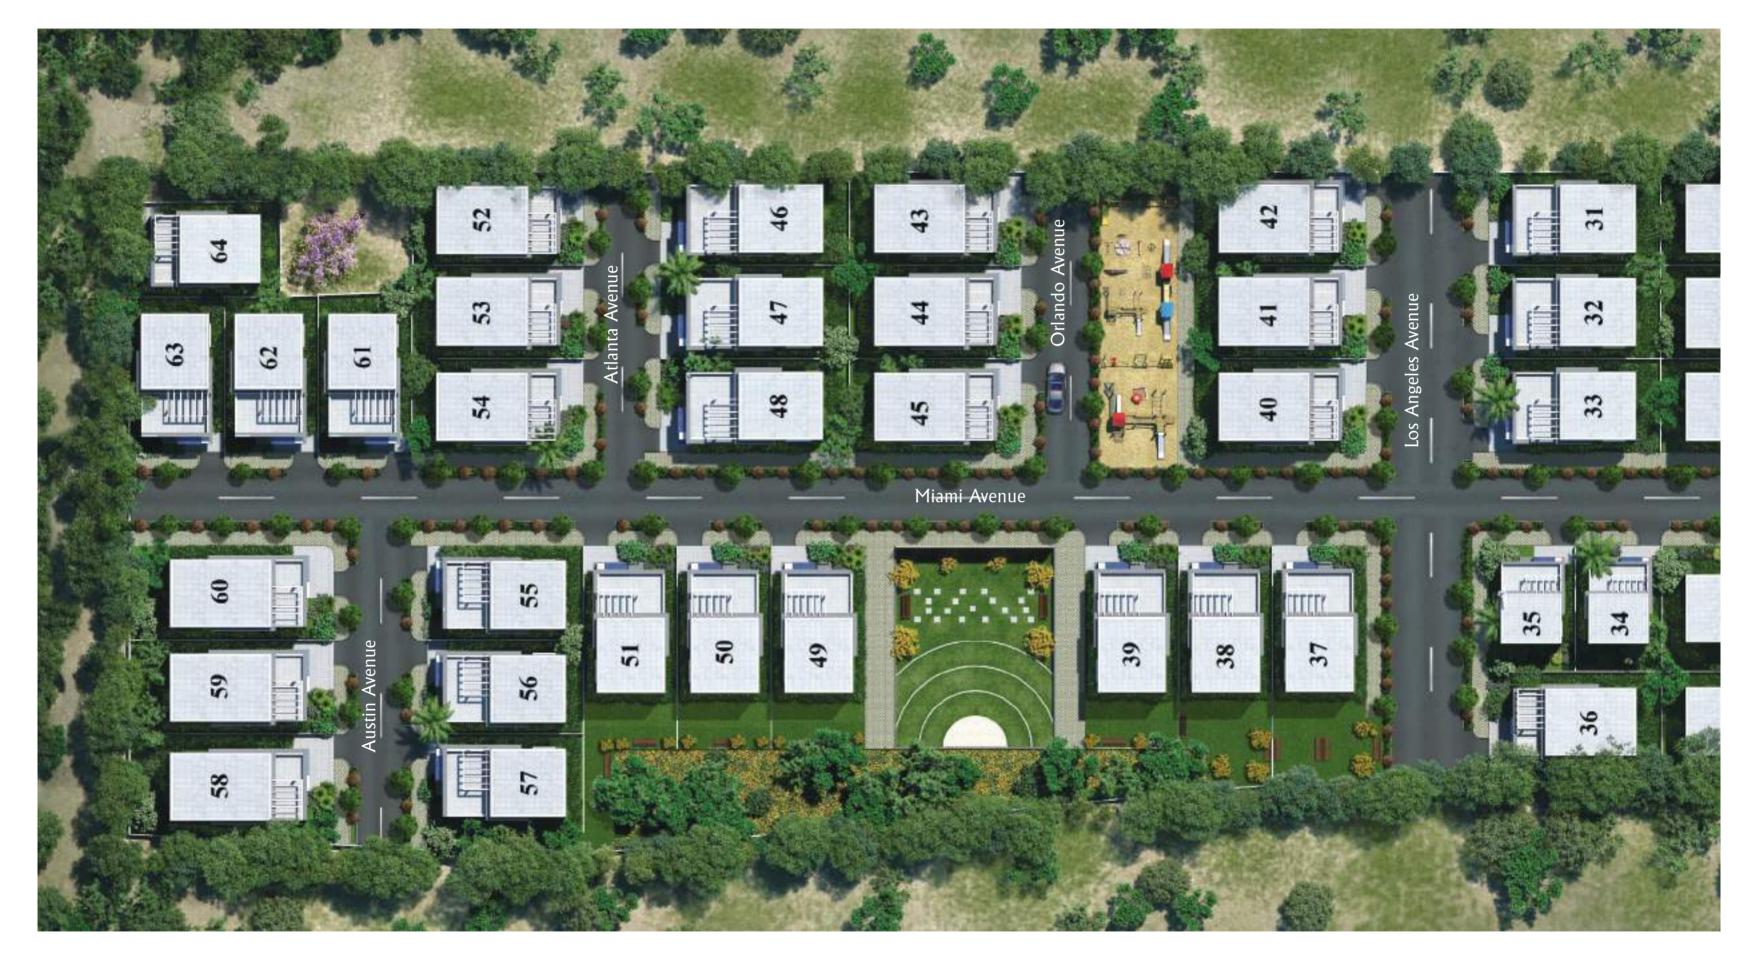

And why shouldn't they?

4

Spread over an area of 4.5 acres, this lavish luxury estate houses 64 villas with world-class amenities. They are in awe after witnessing the expanse of Rosario and they have decided to settle down here with us.

# 64 LUXURY VILLAS

RERA Approval No: PRM/KA/RERA/1251/446/PR/180131/002326

Start your day with a soft kiss from the morning sun and a warm cup of tea: the perfect beginning! The advanced beings have come to realize that a perfect beginning is all it takes to boost you up for what lies ahead and they are proud of their East-facing Villas. Hence, **Rosario** has most of its villas facing the pious East direction.