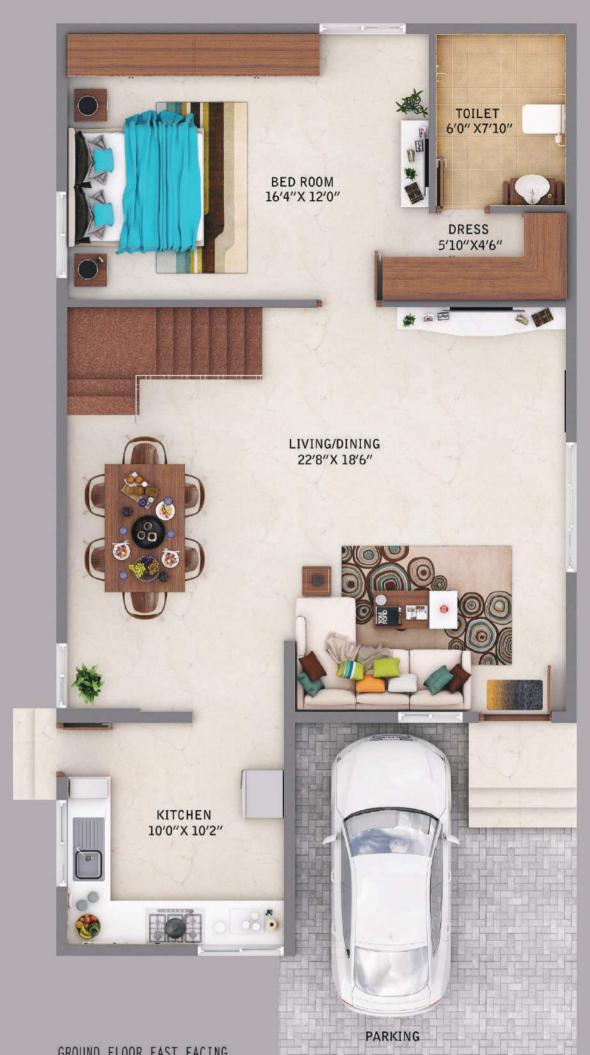

# 64 LUXURY VILLAS

RERA Approval No: PRM/KA/RERA/1251/446/PR/180131/002326

Start your day with a soft kiss from the morning sun and a warm cup of tea: the perfect beginning! The advanced beings have come to realize that a perfect beginning is all it takes to boost you up for what lies ahead and they are proud of their East-facing Villas. Hence, **Rosario** has most of its villas facing the pious East direction.

Super built-up area 3060 Sq feet

Carpet area 2303 Sq feet

Balcony area 418 Sq feet

GROUND FLOOR EAST FACING

SECOND FLOOR EAST FACING

Vest **FACING VILLAS** 

The advanced beings have noticed how the setting Sun reunites the people of the earth with their families. They have concluded that the setting sun is a symbol of joy and this joy can only become real when you get back home and reside in the West Facing Villas.