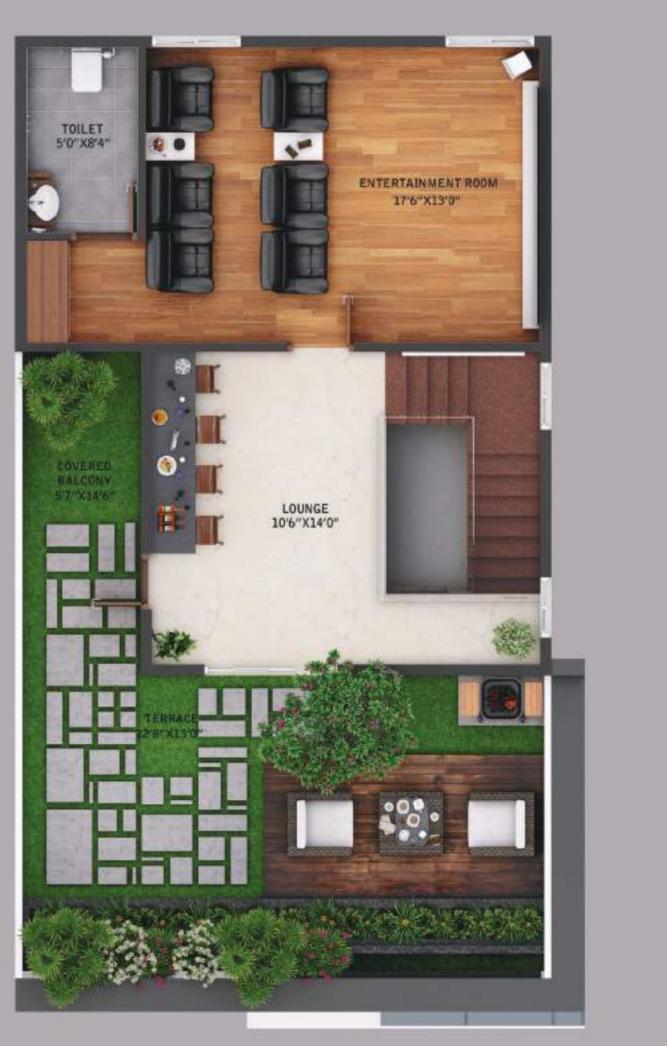

Swimming pool
Tennis court
Basketball court

Table tennis 🌞 Badminton court 🌞 Gymnasium 🐡

# Beach volleyballBilliards Jogging track

Disco room 🌞 Barbeque pit 🏟 Amphitheatre 🌺

Yoga roomKids play areaFlower gardens

Guest rooms 🌞 Vertical gardens 🌞 Party hall 🌞