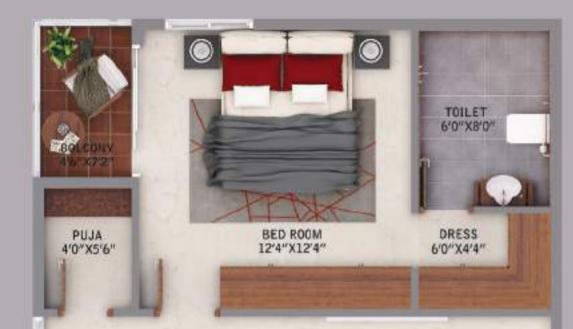

Super Built-up Area 3040 Sq feet Carpet Area 2250 Sq feet

Balcony Area 464 Sq feet

TOILET 6'0"X9'0"

DRESS 6'4"X6'10"

MASTER BED ROOM 16'8"X15'10"

LOUNGE 10'1"X12'6"

SECOND FLOOR WEST FACING

In the lore of the super-advanced beings, it is believed that the North brings wealth and prosperity. The same transcripts are found in our Vaastu. Nonetheless, a direction that gives wealth now, that sounds like something everyone will love.