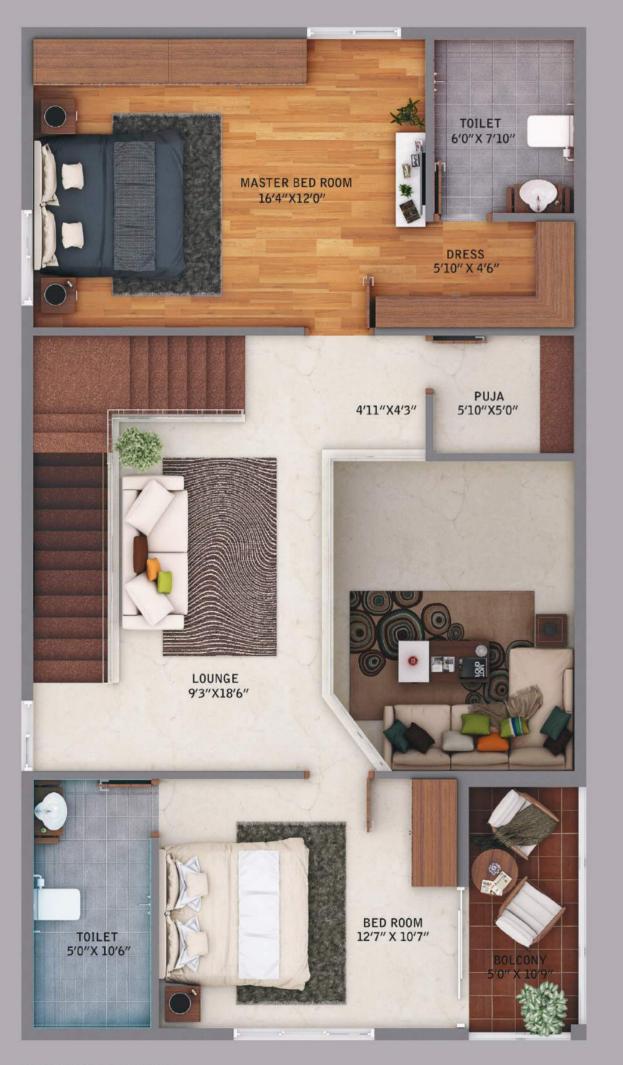

Super built-up area 3060 Sq feet

Carpet area 2303 Sq feet

Balcony area 418 Sq feet

GROUND FLOOR EAST FACING

SECOND FLOOR EAST FACING

Vest **FACING VILLAS** 

The advanced beings have noticed how the setting Sun reunites the people of the earth with their families. They have concluded that the setting sun is a symbol of joy and this joy can only become real when you get back home and reside in the West Facing Villas.

Super Built-up Area 3040 Sq feet Carpet Area 2250 Sq feet

Balcony Area 464 Sq feet

TOILET 6'0"X9'0"

DRESS 6'4"X6'10"

MASTER BED ROOM 16'8"X15'10"

LOUNGE 10'1"X12'6"

SECOND FLOOR WEST FACING

In the lore of the super-advanced beings, it is believed that the North brings wealth and prosperity. The same transcripts are found in our Vaastu. Nonetheless, a direction that gives wealth now, that sounds like something everyone will love.