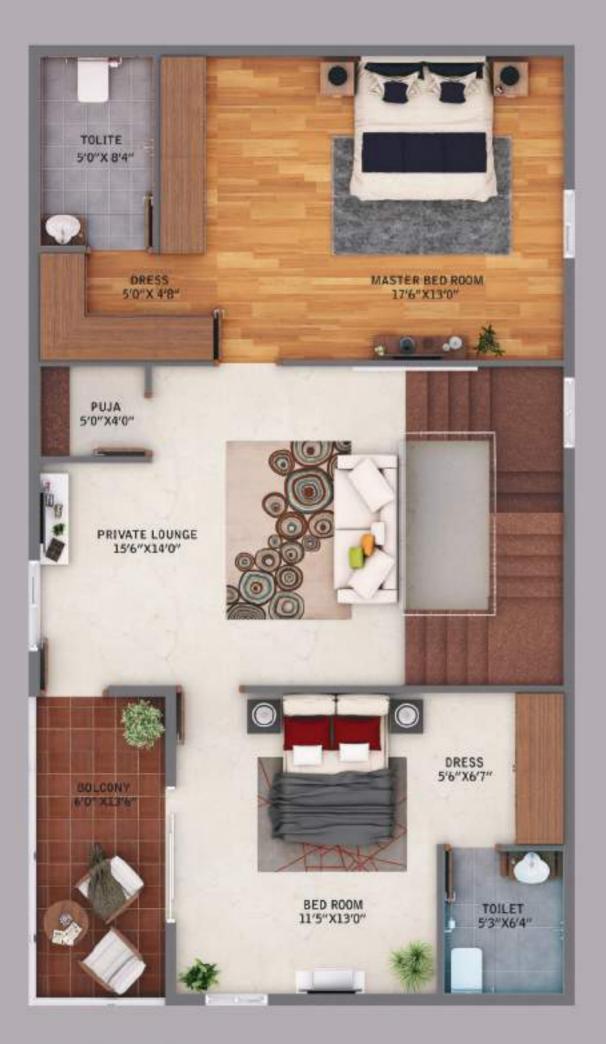

Super Built-up Area 3040 Sq feet Carpet Area 2250 Sq feet

Balcony Area 464 Sq feet

TOILET 6'0"X9'0"

DRESS 6'4"X6'10"

MASTER BED ROOM 16'8"X15'10"

LOUNGE 10'1"X12'6"

SECOND FLOOR WEST FACING

In the lore of the super-advanced beings, it is believed that the North brings wealth and prosperity. The same transcripts are found in our Vaastu. Nonetheless, a direction that gives wealth now, that sounds like something everyone will love.