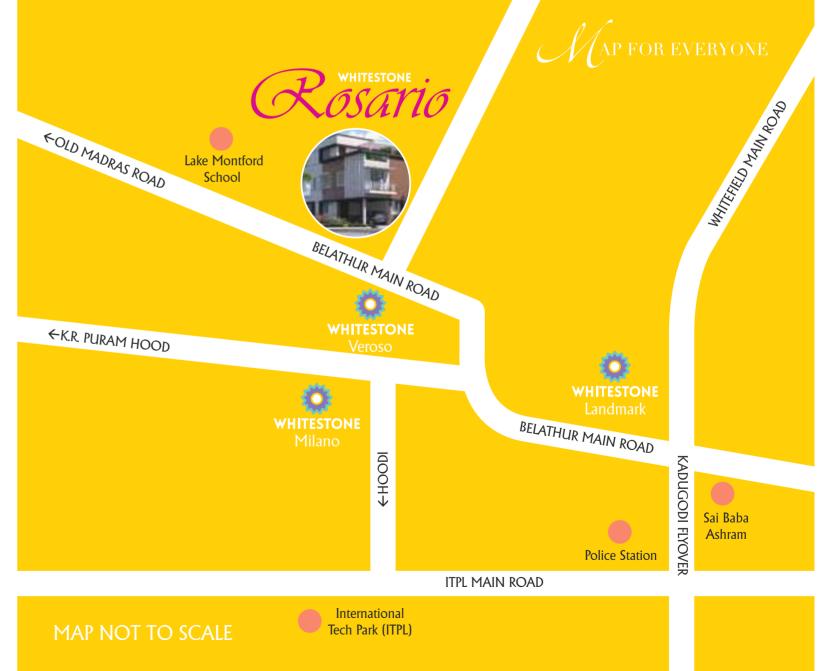

Whitefield, the (new) found heart of Bengaluru is a 'city within a city'. There is a lot you can do here without trudging into other locations for work, fun, leisure or even anything serious.

If you'd like to catch up with your good old friends or conduct a business meeting over lunch, Whitefield offers a variety of fine dining options that include resto bars and pubs. If you are a film buff, you can watch your favorite movies at ITPL Cinemas or PVR Cinemas. Rosario is surrounded with International and national schools, hospitals, offices, eatouts and resto bars everything just at an arm's reach.

# Schools

| Lake Montfort International     | – 0.2 Km |
|---------------------------------|----------|
| Mount Litera International      | – 0.5 Km |
| PNC Cognitio International      | – 0.5 Km |
| Chrysalis High International    | – 3.0 Km |
| Whitefield Global International | – 4.0 Km |
| Narayana Schools                | – 5.0 Km |
| Vibgyor High International      | – 5.0 Km |
| Ryan International              | – 6.0 Km |
| Delhi Public International      | – 7.0 Km |

# Work Places

| ITPL               | – 5 Km   |
|--------------------|----------|
| BGRT               | – 5 Km   |
| Brigade Metropolis | – 6 Km   |
| Hewlett Packard    | – 6.5 Km |
| Bagmane Tech Park  | – 8 Km   |
| Sigma Tech Park    | – 8 Km   |
| Embassy Manyata    | -15 Km   |
|                    |          |

# Hospitals

| is Hospitals             | – 2 km          |
|--------------------------|-----------------|
| arayana Hrudayalaya      | – 5 Km          |
| anipal Hospitals         | – 5 Km          |
| tya Sai Multi Speciality | - 6 Km          |
| olumbia Asia             | $-7\mathrm{Km}$ |
|                          |                 |

# Shopping, Food & Entertainment

| BR Cinemas                 | $-3\mathrm{Km}$ |
|----------------------------|-----------------|
| ed Rhino                   | -4Km            |
| igade Golden Mall          | – 5Km           |
| 'PL Mall SPI Cinemas       | $-5\mathrm{Km}$ |
| ioenix Mall & Cinemas      | $-6\mathrm{Km}$ |
| R Bengaluru Mall & Cinemas | $-6\mathrm{Km}$ |
| opalan Mall & Cinemas      | $-6\mathrm{Km}$ |

# Access & Travel

| hitefield Main Road       | – 2 Km            |
|---------------------------|-------------------|
| hitefield Railway Station | $-2.5\mathrm{Km}$ |
| hitefield Metro           | – 3 Km            |
| d Madras Road             | – 2 Km            |
| R Puram                   | – 4 Km            |
| R Puram Railway Station   | – 5 Km            |
| oodi Railway Station      | – 5 Km            |
| mpegowda Int. Airport     | – 35 Km           |
|                           |                   |