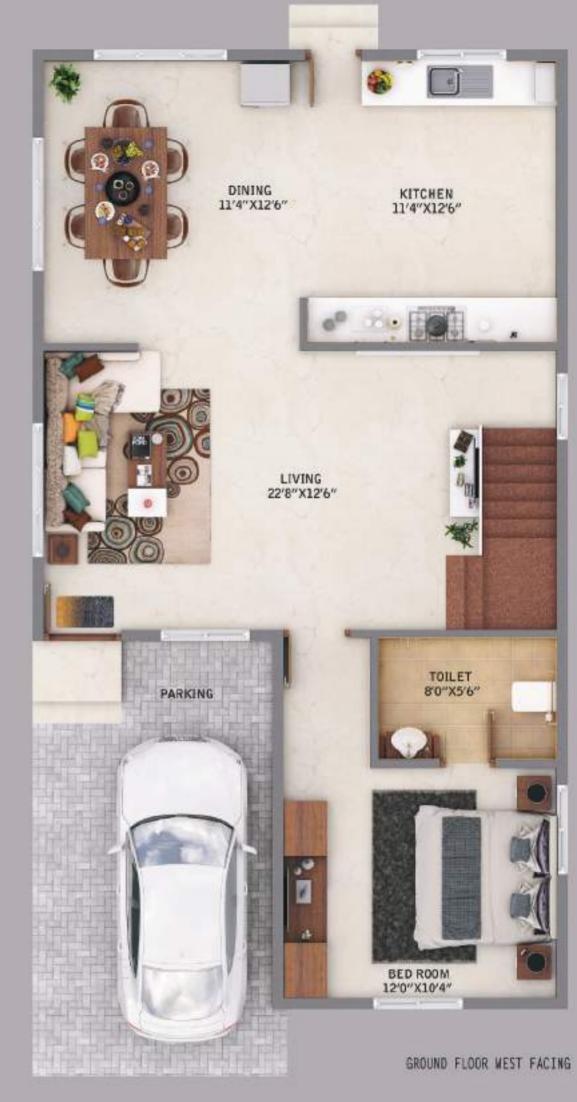

Super built-up area 3060 Sq feet

Carpet area 2303 Sq feet

Balcony area 418 Sq feet

GROUND FLOOR EAST FACING

SECOND FLOOR EAST FACING

Vest **FACING VILLAS** 

The advanced beings have noticed how the setting Sun reunites the people of the earth with their families. They have concluded that the setting sun is a symbol of joy and this joy can only become real when you get back home and reside in the West Facing Villas.