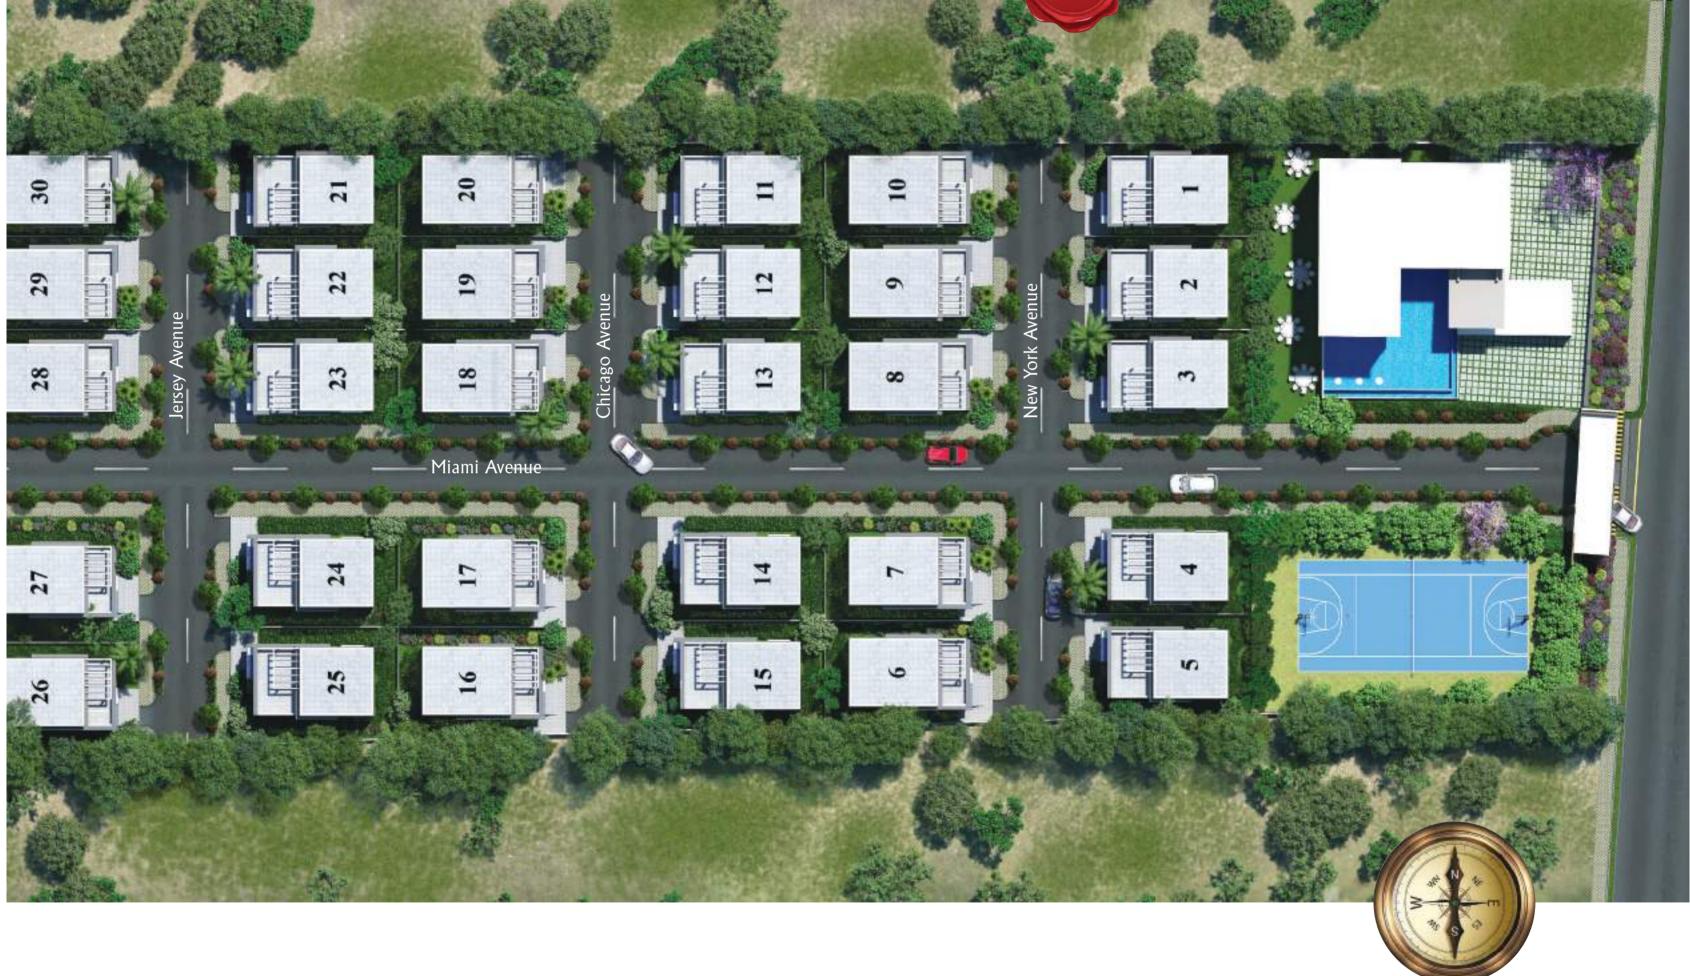

And why shouldn't they?

4

Spread over an area of 4.5 acres, this lavish luxury estate houses 64 villas with world-class amenities. They are in awe after witnessing the expanse of Rosario and they have decided to settle down here with us.

# 64 LUXURY VILLAS

RERA Approval No: PRM/KA/RERA/1251/446/PR/180131/002326

Start your day with a soft kiss from the morning sun and a warm cup of tea: the perfect beginning! The advanced beings have come to realize that a perfect beginning is all it takes to boost you up for what lies ahead and they are proud of their East-facing Villas. Hence, **Rosario** has most of its villas facing the pious East direction.