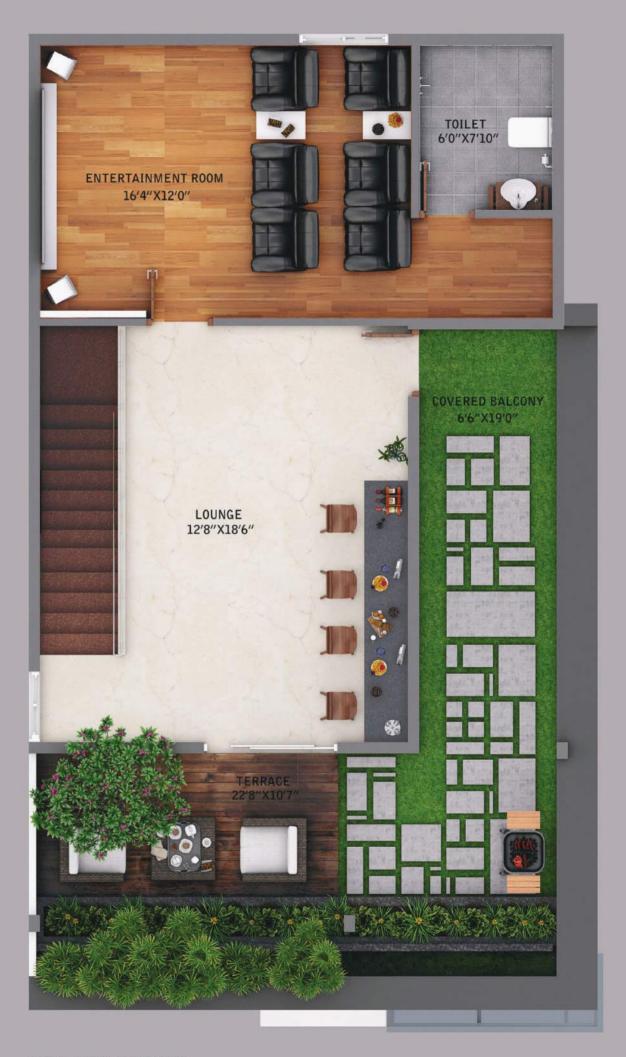

# 64 LUXURY VILLAS

RERA Approval No: PRM/KA/RERA/1251/446/PR/180131/002326

Start your day with a soft kiss from the morning sun and a warm cup of tea: the perfect beginning! The advanced beings have come to realize that a perfect beginning is all it takes to boost you up for what lies ahead and they are proud of their East-facing Villas. Hence, **Rosario** has most of its villas facing the pious East direction.

Super built-up area 3060 Sq feet

Carpet area 2303 Sq feet

Balcony area 418 Sq feet

GROUND FLOOR EAST FACING

SECOND FLOOR EAST FACING

Vest **FACING VILLAS** 

The advanced beings have noticed how the setting Sun reunites the people of the earth with their families. They have concluded that the setting sun is a symbol of joy and this joy can only become real when you get back home and reside in the West Facing Villas.

Super Built-up Area 3040 Sq feet Carpet Area 2250 Sq feet

Balcony Area 464 Sq feet

TOILET 6'0"X9'0"

DRESS 6'4"X6'10"

MASTER BED ROOM 16'8"X15'10"

LOUNGE 10'1"X12'6"

SECOND FLOOR WEST FACING

In the lore of the super-advanced beings, it is believed that the North brings wealth and prosperity. The same transcripts are found in our Vaastu. Nonetheless, a direction that gives wealth now, that sounds like something everyone will love.

Super Built-up Area 3070 Sq feet Carpet Area 2260 Sq feet Balcony Area 479 Sq feet

FIRST FLOOR NORTH FACING

Appines FOR EVERYONE

36

Home is your imprint on this big world, something that you can always call yours. When you are happy or low, you can go in and be at peace, it's your house and you are welcome all the time. So obviously, you deserve a home that is the most friendly in terms of amenities, services, and location. Located in the heart of Whitefield, *Whitestone* is surrounded by amazing restaurants, cool pubs, hundreds of offices, schools and hospitals.