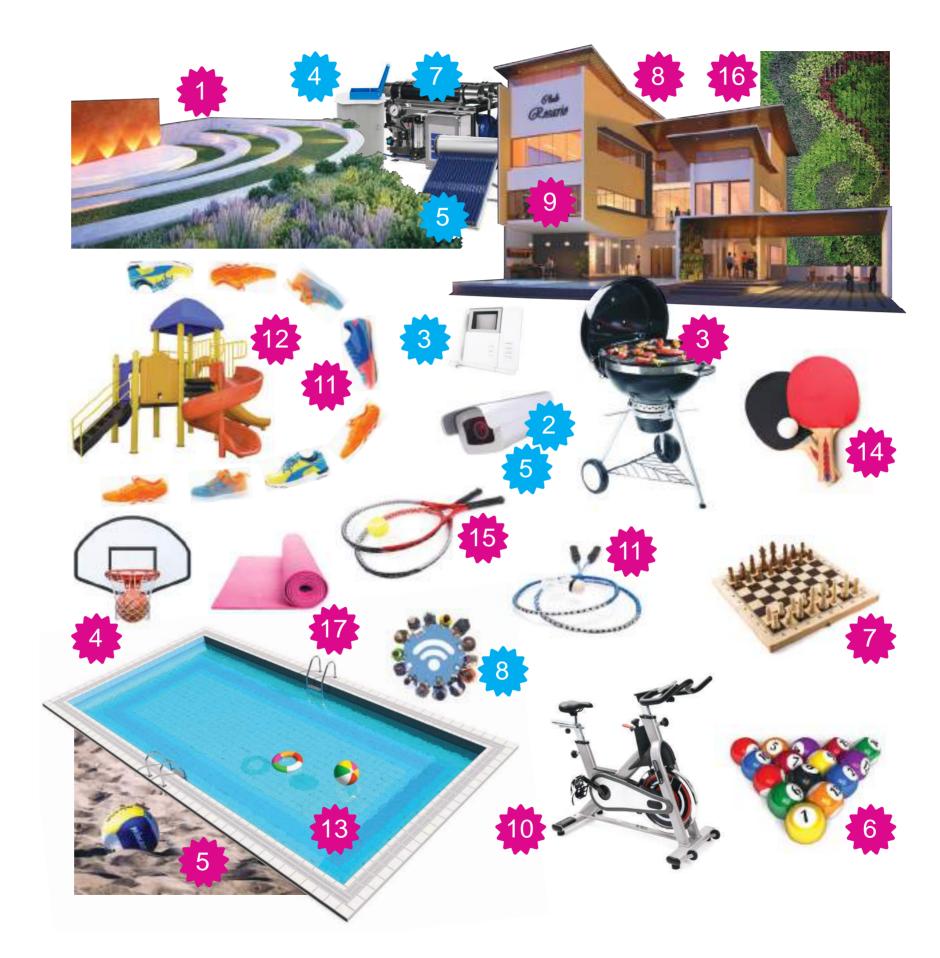

We offer state-of-the-art amenities, so our patrons can enjoy a quality living experience. Shape up your body with the in-house gym and health club or get into one of the aerobics or yoga room. Unleash yourself with the tennis court, basketball court or shuttle badminton court.

Wait. That's not it yet!

10

From a spacious amphitheatre and disco room to swimming pools to a fully furnished club house. We house everything that will help you lead a quality life. This WiFi enabled campus is under CCTV surveillance and is equipped with solar water heater, pneumatic water system and a backup generator. Whether this is your first home or you are a veteran, these amenities will surely blow your mind away. The advanced beings are a clear proof of that!

Swimming pool
Tennis court
Basketball court

Table tennis 🌞 Badminton court 🌞 Gymnasium 🐡

# Beach volleyballBilliards Jogging track

Disco room 🌞 Barbeque pit 🏟 Amphitheatre 🌺

Yoga roomKids play areaFlower gardens

Guest rooms 🌞 Vertical gardens 🌞 Party hall 🌞

 Amphiteatre
 Badminton court
 Barbeque pit
 Basketball court
 Beach Volleyball court
 Billiards
 Chess
 Club house
 Disca room 9. Disco room 9. Disco room 10. Gym 11. Jogging track 12. Kids play area 13. Swimming pool 14. Table tennis 15. Tennis court 16. Vertical gardens 17. Yoga area

38

A. Security
 Sewage treatment
 Solar water heater
 Water treatment plant
 WiFi enabled